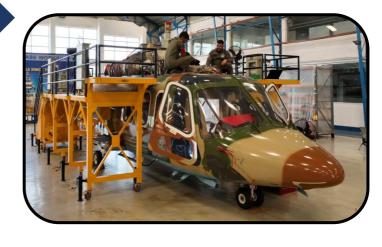

#### FLIGHT SIMULATOR DEVELOPMENT CENTER

### "Innovation Beyond Horizon: Where Excellence Takes Flight"

At Flight Simulator Development Center (FSDC) Pakistan, we bring the skies to your fingertips with our state-of-the-art immersive flight training solutions. Designed with cutting-edge technology, our simulators offer pilots a high-fidelity flying experience that mirrors real-world conditions. Built to the highest standards of reliability, performance, and efficiency, we guarantee exceptional training every time.

### FLIGHT SIMULATOR DEVELOPMENT CENTER

Established in 2019, we are a premier provider of flight simulation products, dedicated to innovation and quality