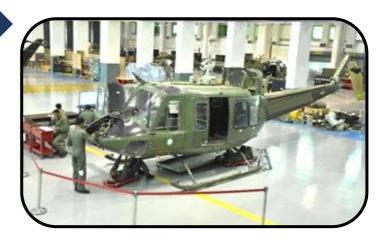

### **MI-17 OVERHAUL CAPABILITY**

We are equipped for overhaul, repair, schedule inspections, modifications and cal life extension inspections of Mi-17 & its aggregates

- Complete MI-17 Overhaul Facility (Excludes Engines and Main Gearbox)
- Structural inspections
- Dynamic components overhaul/inspection
- Avionics equipment maintenance
- Dedicated support shops and services

# Our company has overhauled 37 x MI-17 Helicopters till to date