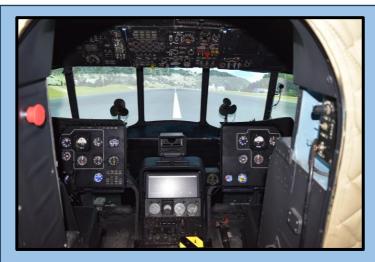

#### Cockpit

- 1:1 Cockpit Replica with all systems operational
- Custom-designed and developed flight instruments

#### Instructor Operating Station (IOS)

- On Board IOS
- All emergencies simulated as per Aircraft Operator Manual

3 x AeroSim (MI-17 Helicopter, AS350 Helicopter & MFI-17 aircraft) are currently being used by the Pakistan Institute of Simulator Training (PAIST)