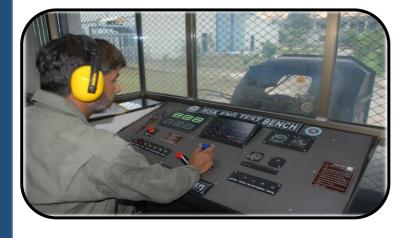

### **PISTON ENGINE OVERHAUL CAPABILITY**

### **CAPABILITIES**

- Piston Engine Overhaul: Restoring performance
   and giving a new lease of life
- **Engine Testing Facility**: Digital test bench to evaluate engine functionality and performance
- ☐ Fuel Injector Overhaul: Inspection and repair for precise fuel delivery
- Constant Speed Unit (CSU) Overhaul: Servicing
   CSUs for optimal integration with engine
   systems
- Magnetos Overhaul:
  - Bendix
  - Slick
  - Kelly