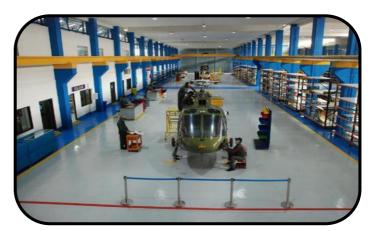

## **SHOPS LAYOUT**

### Aerospace:

- Transmission System
- Hydraulic System
- Fuel & Pneumatic System
- Flight Control & Landing Gear
- Oil Radiator & Piping
- Metal Sheet

#### Avionics:

- Instrument Lab
- Auto Pilot & Gyro Lab
- Electrical Assemblies Lab
- Communication & Navigation Lab
- Assembly Line Shops