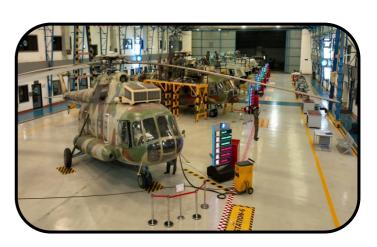

### **MI-17 OVERHAUL CAPABILITY**

We are equipped for overhaul, repair, schedule inspections, modifications and cal life extension inspections of Mi-17 & its aggregates

- Complete MI-17 Overhaul Facility (Excludes Engines and Main Gearbox)
- Structural inspections
- Dynamic components overhaul/inspection
- Avionics equipment maintenance
- Dedicated support shops and services

### **MI-17 OVERHAUL CAPABILITY**