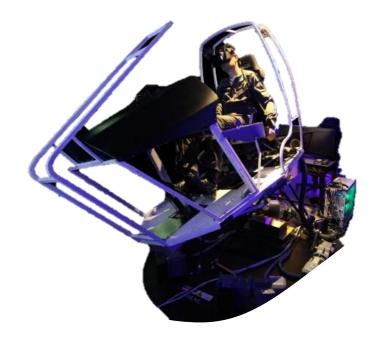

#### **AEROSIM – SWIFTWING SERIES**

With its unique modular architecture, the FSDC Pakistan delivers a Full Motion Simulator with a high degree of reliability, maintainability, and supportability for users

Our **AeroSim Swiftwing Series** include digital electrical control loading and electric motion systems to reduce power consumption and provide high trainer availability, ensuring minimal operational and running costs

#### Motion System

Fully Electric high fidelity 6 DOF Motion with continuous 360° on Yaw Axis