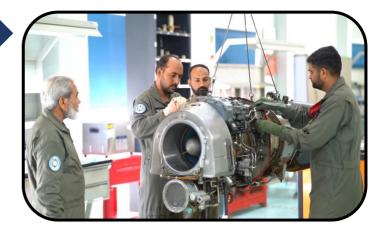

Certified by ANO-145 (EASA Part-145), ISO 9001:2015, the Interstate Aviation Committee, and the Airbus, Aerosolutions has overhauled more than 223 helicopters and worked on over 400 different types of assemblies and components. Our MI-17 and Ecureuil overhaul capability holds PCAA certification, and the future plans include establishing an Arriel 2B1/C/D engine overhaul facility, supported by OEM partnerships.

Technical manpower & procedures IAR Romania PUMA SM OH

Technical manpower & procedures SAFRAN Arriel Engine OH (Ecureuil / Fennec)

Our company has overhauled 223+ helicopters and serviced 400+ different type of helicopter/ aircraft assemblies and components