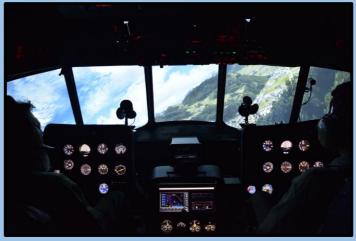

#### Visual System

 A multi-projector visual system interface with COTS projectors delivering 200° Horizontal (Complete Cross shoulder) and 70° Vertical FOV

#### Cockpit

- 1:1 Cockpit Replica with all systems operational
- Custom-designed and developed flight instruments