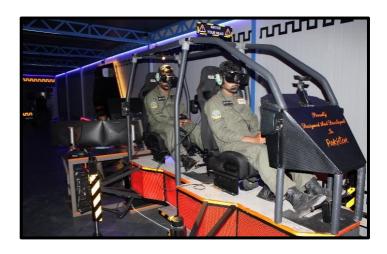

#### Instructor Operating Station (IOS)

- On Board IOS
- All emergencies simulated as per Aircraft Operator Manual

3 x AeroSim (MI-17 Helicopter, AS350 Helicopter & MFI-17 aircraft) are currently being used by the Pakistan Institute of Simulator Training (PAIST)