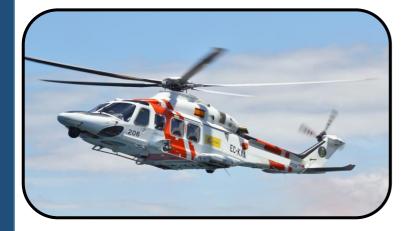

### **AGUSTAWESTLAND AW-139 CAPABILITY**

### **CAPABILITIES**

- Dedicated Inspections:
  - 4 years
  - 1200 hour
- Airframe inspection station
  - Structural repairs
  - Modifications
- Engine inspection station
- Avionics inspection station
  - Inspection and maintenance

Our skilled team is committed to uphold stringent inspection protocols, ensuring that every AW-139 is maintained to meet optimal safety and operational readiness standards