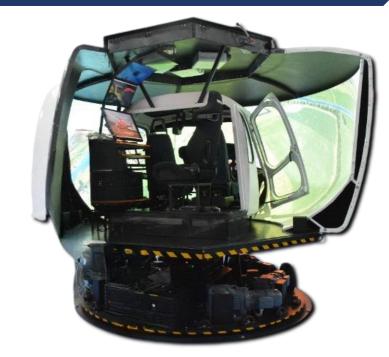

#### **AEROSIM – SWIFTWING SERIES**

With its unique modular architecture, the FSDC Pakistan delivers a Full Motion Simulator with a high degree of reliability, maintainability, and supportability for users

Our **AeroSim Swiftwing Series** include digital electrical control loading and electric motion systems to reduce power consumption and provide high trainer availability, ensuring minimal operational and running costs

#### Visual System

 A multi-projector visual system interface with COTS projectors delivering 200° Horizontal (Complete Cross shoulder) and 70° Vertical FOV