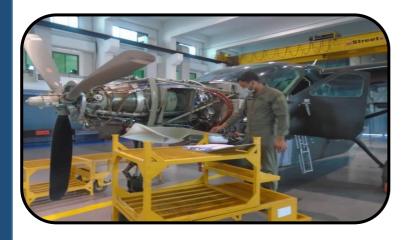

#### Instructor Operating Station (IOS)

- On Board IOS
- All emergencies simulated as per Aircraft Operator Manual

3 x AeroSim (MI-17 Helicopter, AS350 Helicopter & MFI-17 aircraft) are currently being used by the Pakistan Institute of Simulator Training (PAIST)