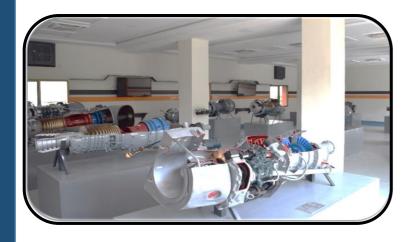

#### Facilities:

- 27 cutaway models: turbine & piston engines, gearboxes and rotor components
- Computer lab, language lab (30 stations), advanced classrooms
- Technical library and auditorium for conferences

#### **AVIATION ENGINEERING SCHOOL**

- □ Crew Chief Course (4-6 weeks): Focused on aircraft/ helicopter mission support planning, fault troubleshooting and compliance to service bulletins / technical orders. This course prepares technicians to assume crew chief responsibilities effectively
- Flight Engineers Course (12 weeks): Specializing in PUMA and Mi-17 helicopters, this course covers pre/ post flight inspections, weight and balance operations, mission support equipment use, helicopter startup and in-flight operations including emergency procedures, equipping technicians to perform as flight engineers
- Our institute boasts **27 cutaway models**, including turbine and piston engines, gearboxes, and rotor components. We provide modern facilities such as computer labs, a language lab with 30 stations, advanced classrooms, a technical library with large bank of manuals, and an auditorium for conferences / group activities