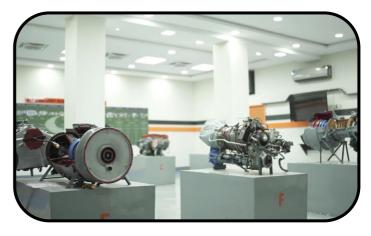

#### Facilities:

- 27 cutaway models: turbine & piston engines, gearboxes and rotor components
- Computer lab, language lab (30 stations), advanced classrooms
- Technical library and auditorium for conferences

#### **AVIATION ENGINEERING SCHOOL**

- □ Crew Chief Course (4-6 weeks): Focused on aircraft/ helicopter mission support planning, fault troubleshooting and compliance to service bulletins / technical orders. This course prepares technicians to assume crew chief responsibilities effectively
- Flight Engineers Course (12 weeks): Specializing in PUMA and Mi-17 helicopters, this course covers pre/ post flight inspections, weight and balance operations, mission support equipment use, helicopter startup and in-flight operations including emergency procedures, equipping technicians to perform as flight engineers
- Our institute boasts **27 cutaway models**, including turbine and piston engines, gearboxes, and rotor components. We provide modern facilities such as computer labs, a language lab with 30 stations, advanced classrooms, a technical library with large bank of manuals, and an auditorium for conferences / group activities