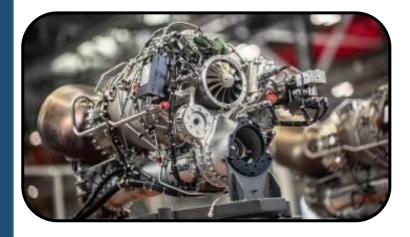

### PRATT & WHITNEY PT6 ENGINE CAPABILITY

#### **CAPABILITIES**

Our outfit is fully equipped to undertake Hot Section Inspection (HSI) of Pratt & Whitney engines being used on Cessna 208 Grand Caravan, Cessna 208 B and Beechcraft aircrafts

Engines within our facility includes:

- PT6T 3DF (Bell-412 Helicopter)
- PT6A-114A (Cessna 208 B)
- □ PT6A-140 (Cessna 208 B Grand Caravan)
- PT6A-60A (Beechcraft B350 King Air)

Our expert team offers quick fault diagnosis and cost effective repair of Pratt and Whitney engines