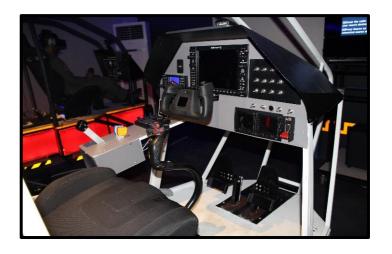

#### **AEROSIM – SWIFTWING SERIES**

With its unique modular architecture, the FSDC Pakistan delivers a Full Motion Simulator with a high degree of reliability, maintainability, and supportability for users

#### Cockpit

- 1:1 Cockpit Replica with all systems operational
- Custom-designed and developed flight instruments

#### Instructor Operating Station (IOS)

- On Board IOS
- All emergencies simulated as per Aircraft Operator Manual

3 x AeroSim (MI-17 Helicopter, AS350 Helicopter & MFI-17 aircraft) are currently being used by the Pakistan Institute of Simulator Training (PAIST)