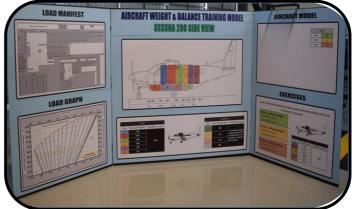

#### **AVIATION ENGINEERING SCHOOL**

- □ Crew Chief Course (4-6 weeks): Focused on aircraft/ helicopter mission support planning, fault troubleshooting and compliance to service bulletins / technical orders. This course prepares technicians to assume crew chief responsibilities effectively
- Flight Engineers Course (12 weeks): Specializing in PUMA and Mi-17 helicopters, this course covers pre/ post flight inspections, weight and balance operations, mission support equipment use, helicopter startup and in-flight operations including emergency procedures, equipping technicians to perform as flight engineers
- Our institute boasts **27 cutaway models**, including turbine and piston engines, gearboxes, and rotor components. We provide modern facilities such as computer labs, a language lab with 30 stations, advanced classrooms, a technical library with large bank of manuals, and an auditorium for conferences / group activities