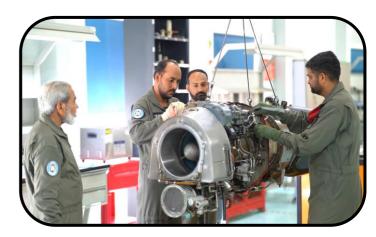

Certified by ANO-145 (EASA Part-145), ISO 9001:2015, the Interstate Aviation Committee, and the Airbus, Aerosolutions has overhauled more than 223 helicopters and worked on over 400 different types of assemblies and components. Our MI-17 and Ecureuil overhaul capability holds PCAA certification, and the future plans include establishing an Arriel 2B1/C/D engine overhaul facility, supported by OEM partnerships.

Technical manpower & procedures IAR Romania PUMA SM OH

Technical manpower & procedures SAFRAN Arriel Engine OH (Ecureuil / Fennec)

Our company has overhauled 223+ helicopters and serviced 400+ different type of helicopter/ aircraft assemblies and components