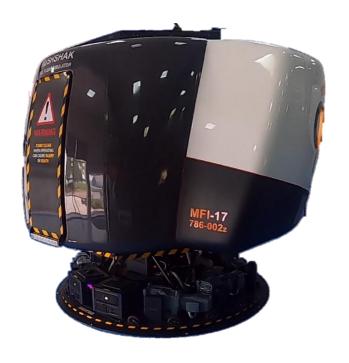

#### **AEROSIM – SWIFTWING SERIES**

With its unique modular architecture, the FSDC Pakistan delivers a Full Motion Simulator with a high degree of reliability, maintainability, and supportability for users

Our **AeroSim Swiftwing Series** include digital electrical control loading and electric motion systems to reduce power consumption and provide high trainer availability, ensuring minimal operational and running costs

#### Instructor Operating Station (IOS)

- On Board IOS
- All emergencies simulated as per Aircraft Operator Manual

3 x AeroSim (MI-17 Helicopter, AS350 Helicopter & MFI-17 aircraft) are currently being used by the Pakistan Institute of Simulator Training (PAIST)