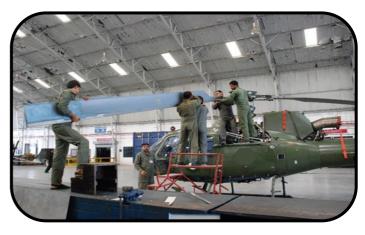

### **MI-17 OVERHAUL CAPABILITY**

We are equipped for overhaul, repair, schedule inspections, modifications and cal life extension inspections of Mi-17 & its aggregates

- Complete MI-17 Overhaul Facility (Excludes Engines and Main Gearbox)
- Structural inspections
- Dynamic components overhaul/inspection
- Avionics equipment maintenance
- Dedicated support shops and services

# Our company has overhauled 37 x MI-17 Helicopters till to date