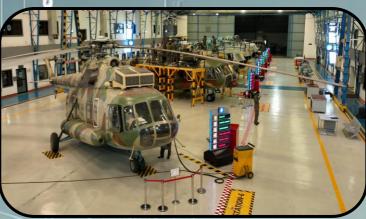

### **MI-17 OVERHAUL CAPABILITY**

We are equipped for overhaul, repair, schedule inspections, modifications and cal life extension inspections of Mi-17 & its aggregates

- Complete MI-17 Overhaul Facility (Excludes Engines and Main Gearbox)
- Structural inspections
- Dynamic components overhaul/inspection
- Avionics equipment maintenance
- Dedicated support shops and services

# Our company has overhauled 37 x MI-17 Helicopters till to date