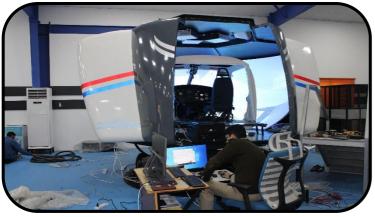

#### **AEROSIM – SWIFTWING SERIES**

With its unique modular architecture, the FSDC Pakistan delivers a Full Motion Simulator with a high degree of reliability, maintainability, and supportability for users

Our **AeroSim Swiftwing Series** include digital electrical control loading and electric motion systems to reduce power consumption and provide high trainer availability, ensuring minimal operational and running costs