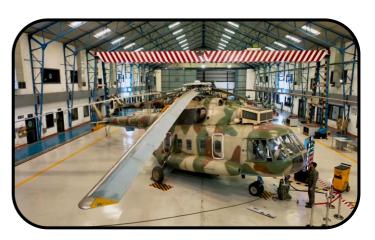

### **MI-17 OVERHAUL CAPABILITY**

We are equipped for overhaul, repair, schedule inspections, modifications and cal life extension inspections of Mi-17 & its aggregates

- Complete MI-17 Overhaul Facility (Excludes Engines and Main Gearbox)
- Structural inspections
- Dynamic components overhaul/inspection
- Avionics equipment maintenance
- Dedicated support shops and services

### **MI-17 OVERHAUL CAPABILITY**

# Our company has overhauled 37 x MI-17 Helicopters till to date