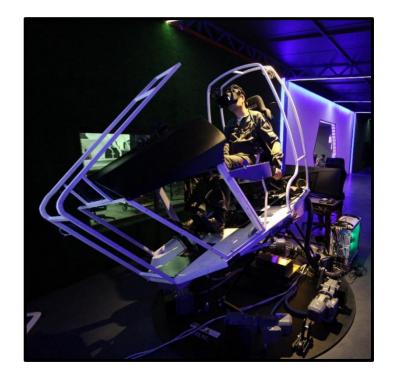

#### **AEROSIM – SWIFTWING SERIES**

With its unique modular architecture, the FSDC Pakistan delivers a Full Motion Simulator with a high degree of reliability, maintainability, and supportability for users

#### Motion System

Fully Electric high fidelity 6 DOF Motion with continuous 360° on Yaw Axis

#### Visual System

 A multi-projector visual system interface with COTS projectors delivering 200° Horizontal (Complete Cross shoulder) and 70° Vertical FOV

#### Cockpit

- 1:1 Cockpit Replica with all systems operational
- Custom-designed and developed flight instruments